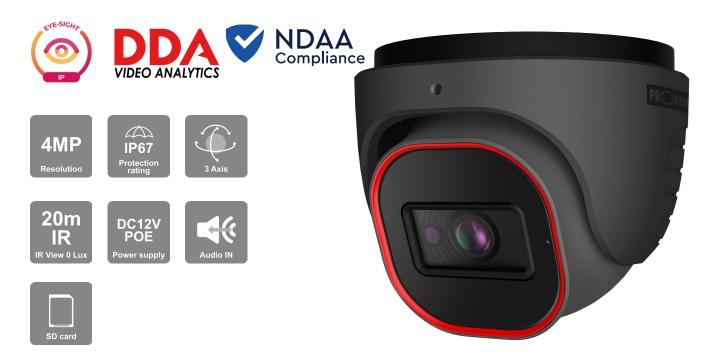

### 20M IR 4MP DDA ANALYTICS FIXED LENS DOME/TURRET CAMERA

Equipped with a 2.8mm fixed lens, this 4MP Dome/Turret camera is designed for short-distance surveillance (up to 20m) in indoor and outdoor scenarios. The camera offers broad possibilities for Analytics, from Face Detection to the outstanding DDA Analytics (Detect, Distinguish, Alert), which can perform object recognition and object counting. With various detection rules and triggers, the DI-340IPEN-28-G camera will help end false alarms.

#### **MAIN FEATURES**

- 4MP
- EYE-SIGHT
- 2592×1520 Resolution
- Wide field of view 100°
- 3D-DNR
- IP67
- DDA Analytics
- Audio in + Built-in microphone

CHNOLO

- General Analytics: Camera Tampering
- AI (Object Recognition): Humans, 2/4 wheel vehicles DDA Sterile Area DDA Line Crossing DDA Object Counting
- AI (Face Detection): 10 Faces per frame
- AI: Heatmap