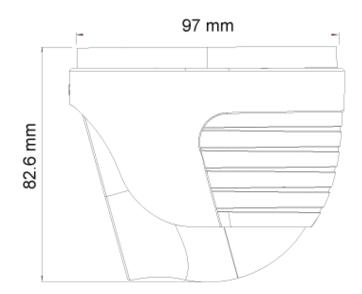

### DIMENSIONS

### SPECIFICATIONS

| Iris                | Fixed Iris                                                                                      |
|---------------------|-------------------------------------------------------------------------------------------------|
| Lens Mount          | M12 mount                                                                                       |
| Protection Rate     | Water Proof: IP67                                                                               |
| Bracket             | 3-Axis Bracket                                                                                  |
| Dimensions          | Ø97mm×82.6mm                                                                                    |
| Weight (gross)      | ~450g                                                                                           |
| Network             | RJ45 (+PoE)                                                                                     |
| Power               | DC Socket                                                                                       |
| Analog Video Output | No                                                                                              |
| Audio Connectivity  | Built-in Microphone + Audio Input                                                               |
| SD Card             | Event/Schedule based Main/Substream recording (Up to 128Gb)                                     |
| Hard Reset Button   | Yes                                                                                             |
| Alarm               | No                                                                                              |
| Remote Monitoring   | IE Browsing, VMS Software, Provision Cam2 Mobile App                                            |
| User Access         | Supports simultaneous monitoring of up to 3 users with multi-stream real-time transmission      |
| Network Protocol    | IPv4, IPv6, TCP, UDP, DHCP, NTP, DDNS, 802.1X, RTSP,<br>Multicast, UPnP, Email, FTP, HTTPS, QoS |
| ONVIF               | Yes                                                                                             |
| Ethernet            | 100Mbps                                                                                         |
| PoE                 | Yes                                                                                             |
| Power Supply        | DC12V/~400mA / PoE/~5.2W                                                                        |
| Work Environment    | -30°C~60°C, 10%~90% Humidity                                                                    |
| Junction Box        | PR-JB12IP66 - PR-WB-A                                                                           |